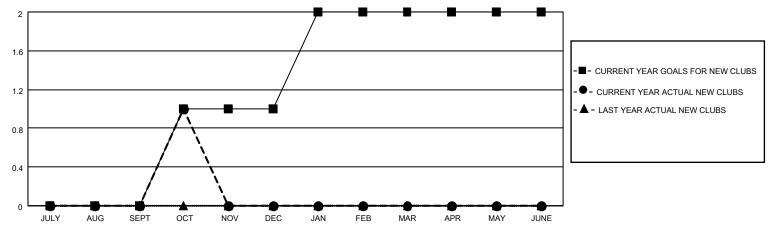

### GOALS AND ACTUAL NEW CLUBS CUMULATIVE

## District 3231A1

| Clubs         |               |             |               | Members               |                         |                         |                                                    |  |
|---------------|---------------|-------------|---------------|-----------------------|-------------------------|-------------------------|----------------------------------------------------|--|
|               | RESULTS FOR   | R 2020-2021 |               | RESULTS FOR 2020-2021 |                         |                         |                                                    |  |
| QUARTER       | NEW CLUB GOAL | NEW CLUBS   | DROPPED CLUBS | QUARTER MEM           | IBER GROWTH NET<br>GOAL | MEMBER GROWTH<br>ACTUAL | DROPPED<br>MEMBERS ACTUAL<br>(including transfers) |  |
| JULY/AUG/SEPT | 0             | 0           | 1             | JULY/AUG/SEPT         | 0                       | 21                      | 30                                                 |  |
| OCT/NOV/DEC   | 1             | 1           | 0             | OCT/NOV/DEC           | 15                      | 31                      | 5                                                  |  |
| JAN/FEB/MAR   | 1             | 0           | 0             | JAN/FEB/MAR           | 15                      | 0                       | 0                                                  |  |
| APR/MAY/JUNE  | 0             | 0           | 0             | APR/MAY/JUNE          | 0                       | 0                       | 0                                                  |  |