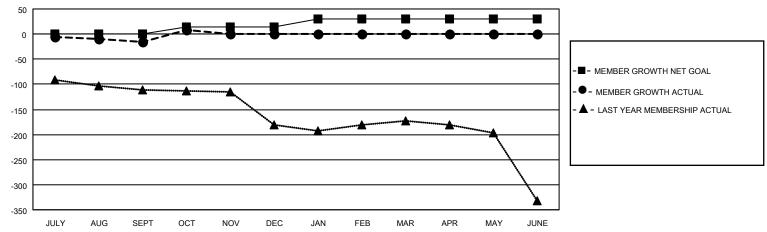

### GOALS AND ACTUAL MEMBERS CUMULATIVE

| DROPPED CLUBS: 1 |    | 10 CLUBS OF 58 ADDED 1 OR MORE<br>NEW MEMBERS | GENDER DISTRIBUTION  MALE 993 (62.61%) |              |     |
|------------------|----|-----------------------------------------------|----------------------------------------|--------------|-----|
| DROPPED MEMBERS  |    |                                               | FEMALE                                 | 593 (37.39%) |     |
| DECEASED         | 11 | CLICK HERE FOR CUMULATIVE                     | TOTAL FAMILY UNIT MEMBERS              |              | 707 |
| CLUB CANCELLED   | 0  | MEMBERSHIP DATA                               |                                        |              | 378 |
| OTHER 24         |    |                                               | FAMILY MEMBERS PAYING HALF DUES        |              | 3/0 |
| TOTAL            | 35 |                                               |                                        |              |     |

## District 3231A1

| Clubs         |               |             |               | Members               |                         |                         |                                                    |  |
|---------------|---------------|-------------|---------------|-----------------------|-------------------------|-------------------------|----------------------------------------------------|--|
|               | RESULTS FOR   | R 2020-2021 |               | RESULTS FOR 2020-2021 |                         |                         |                                                    |  |
| QUARTER       | NEW CLUB GOAL | NEW CLUBS   | DROPPED CLUBS | QUARTER MEM           | IBER GROWTH NET<br>GOAL | MEMBER GROWTH<br>ACTUAL | DROPPED<br>MEMBERS ACTUAL<br>(including transfers) |  |
| JULY/AUG/SEPT | 0             | 0           | 1             | JULY/AUG/SEPT         | 0                       | 21                      | 30                                                 |  |
| OCT/NOV/DEC   | 1             | 1           | 0             | OCT/NOV/DEC           | 15                      | 31                      | 5                                                  |  |
| JAN/FEB/MAR   | 1             | 0           | 0             | JAN/FEB/MAR           | 15                      | 0                       | 0                                                  |  |
| APR/MAY/JUNE  | 0             | 0           | 0             | APR/MAY/JUNE          | 0                       | 0                       | 0                                                  |  |